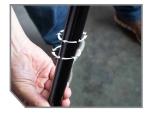

r.









DRIVER SIDE OF VEHICLE



HEAVY-DUTY VELCRO STRAPS

## Features + Benefits

- 4.5' Awning: 30 Square Feet of Coverage
- 6.5' Awning: 53 Square Feet of Coverage
- 8.0' Awning: 69 Square Feet of Coverage
- Tie Down Points for Securing Poles and Water Run Off
- . Ballistic Nylon Tie Downs
- · Shock Cord with Retention

| PART #   | DESCRIPTION                                         |
|----------|-----------------------------------------------------|
| 18059909 | HD NOMADIC AWNING 2.5' - 8.0' WITH BLACK COVER      |
| 18049909 | HD NOMADIC AWNING 2.0' - 6.5' WITH BLACK COVER      |
| 18039909 | HD NOMADIC AWNING 1.3' - 4.5' WITH BLACK COVER      |
| 18089910 | HD NOMADIC AWNING SIDE WALL 2.0' X 2.0' X 2.0'      |
| 18089909 | HD NOMADIC AWNING WALL 2.0' - 6.5' WALL 2.0' X 2.5' |



TWIST AND LOCK AWNING POLES



PACKS INTO 1000G PVC TRAVEL COVER