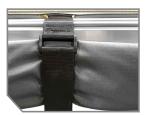

stop material with heat-sealed seams to prevent leaks. In severe weather, deploy the poles, secure the stakes with the provided para-cord, and set up the optional enclosure shelter.









DRIVER SIDE OF VEHICLE



HEAVY-DUTY VELCRO STRAPS

## Features + Benefits

- 4.5' Awning: 30 Square Feet of Coverage
- 6.5' Awning: 53 Square Feet of Coverage
- 8.0' Awning: 69 Square Feet of Coverage
- Tie Down Points for Securing Poles and Water Run Off
- . Ballistic Nylon Tie Downs
- · Shock Cord with Retention

| PART #   | DESCRIPTION                                         |
|----------|-----------------------------------------------------|
| 18059909 | HD NOMADIC AWNING 2.5' - 8.0' WITH BLACK COVER      |
| 18049909 | HD NOMADIC AWNING 2.0' - 6.5' WITH BLACK COVER      |
| 18039909 | HD NOMADIC AWNING 1.3' - 4.5' WITH BLACK COVER      |
| 18089910 | HD NOMADIC AWNING SIDE WALL 2.0' X 2.0' X 2.0'      |
| 18089909 | HD NOMADIC AWNING WALL 2.0' - 6.5' WALL 2.0' X 2.5' |



TWIST AND LOCK AWNING POLES



PAC