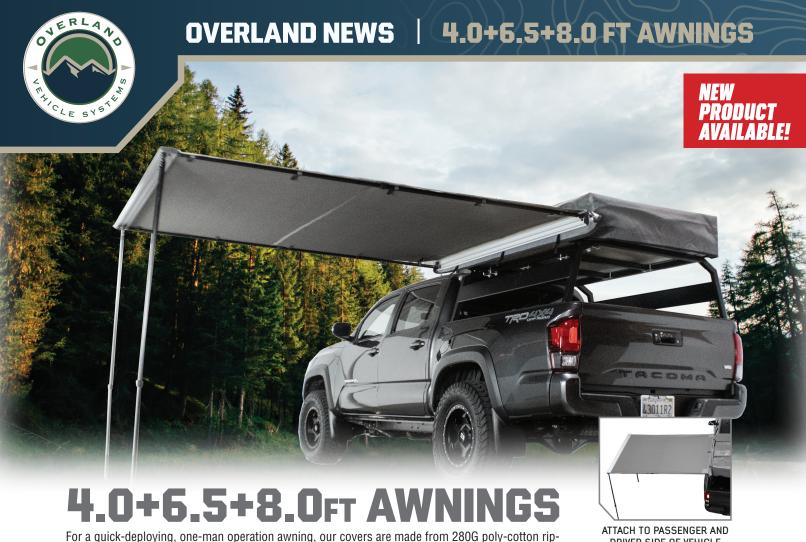

stop material with heat-sealed seams to prevent leaks. In severe weather, deploy the poles, secure the stakes with the provided para-cord, and set up the optional enclosure shelter.

DRIVER SIDE OF VEHICLE

## Features + Benefits

- 4.5' Awning: 30 Square Feet of Coverage
- 6.5' Awning: 53 Square Feet of Coverage
- 8.0' Awning: 69 Square Feet of Coverage
- Tie Down Points for Securing Poles and Water Run Off
- . Ballistic Nylon Tie Downs
- · Shock Cord with Retention